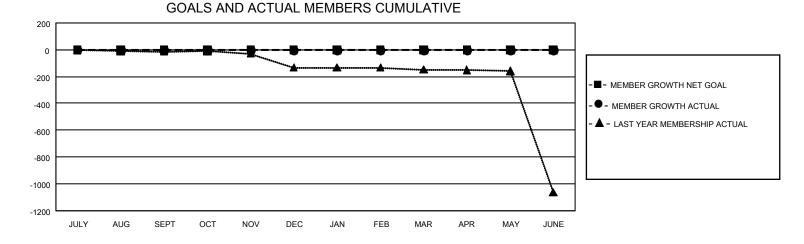

## GAT MONTHLY MEMBERSHIP PROGRESS REPORT

GMT Constitutional Area 5 - C, Group A

REPORT DOES NOT INCLUDE CLUBS IN UNDISTRICTED AREAS.

| Clubs                 |               |           |               | Members               |                        |                         |                                                    |  |
|-----------------------|---------------|-----------|---------------|-----------------------|------------------------|-------------------------|----------------------------------------------------|--|
| RESULTS FOR 2020-2021 |               |           |               | RESULTS FOR 2020-2021 |                        |                         |                                                    |  |
| QUARTER               | NEW CLUB GOAL | NEW CLUBS | DROPPED CLUBS | QUARTER MEME          | BER GROWTH NET<br>GOAL | MEMBER GROWTH<br>ACTUAL | DROPPED<br>MEMBERS ACTUAL<br>(including transfers) |  |
| JULY/AUG/SEPT         | 0             | 0         | 0             | JULY/AUG/SEPT         | 0                      | 32                      | 17                                                 |  |
| OCT/NOV/DEC           | 0             | 0         | 0             | OCT/NOV/DEC           | 0                      | 0                       | 0                                                  |  |
| JAN/FEB/MAR           | 0             | 0         | 0             | JAN/FEB/MAR           | 0                      | 0                       | 0                                                  |  |
| APR/MAY/JUNE          | 0             | 0         | 0             | APR/MAY/JUNE          | 0                      | 0                       | 0                                                  |  |